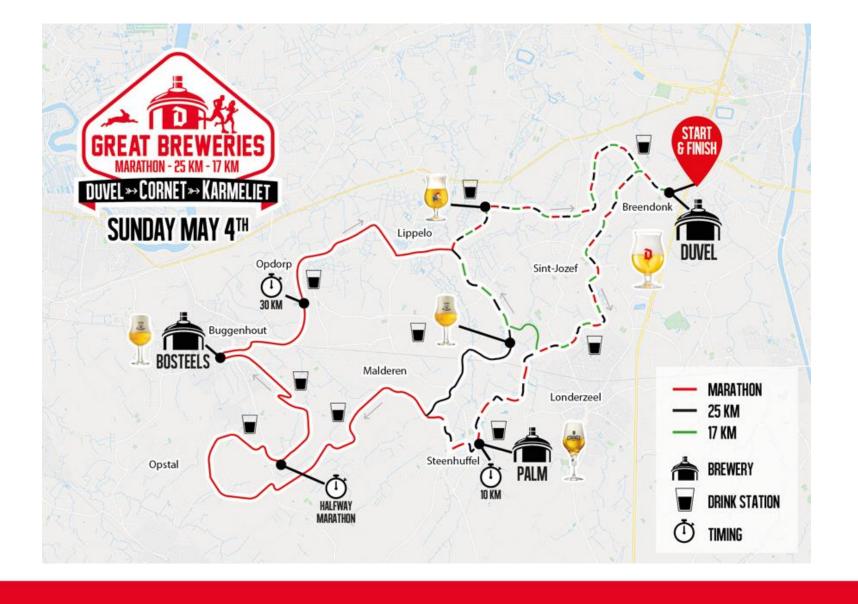

# Supply stations RUN

|                             |            | 42 KM   | 25 KM   | 17 KM | RUN                                                    |
|-----------------------------|------------|---------|---------|-------|--------------------------------------------------------|
| PIKSTRAAT 58                | LONDERZEEL | 5 KM    | 5 KM    | 5 KM  | WATER/ AA DRINK / CANDY / CRACKER                      |
| BROUWERIJ PALM              | LONDERZEEL | 10 KM   | 10 KM   |       | WATER/ AA DRINK / CANDY / CRACKER                      |
| PEISEGEMSTRAAT 207          | MERCHTEM   | 15 KM   |         |       | WATER/ AA DRINK / CANDY / CRACKER                      |
| BOSTEELS MILE: SNEPPELAAR 5 | LONDERZEEL |         | 15 KM   |       | WATER/ AA DRINK / CANDY / CRACKER / BANANA             |
| KASTEELSTRAAT 223           | BUGGENHOUT | 20 KM   |         |       | WATER/ AA DRINK / CANDY / CRACKER / BANANA / COCA COLA |
| EIKENDREEF 77               | BUGGENHOUT | 25 KM   |         |       | WATER/ AA DRINK / CANDY / CRACKER                      |
| BROUWERIJ BOSTEELS          | BUGGENHOUT | 27,5 KM |         |       |                                                        |
| GROTE KOUTERBAAN 4          | BUGGENHOUT | 30 KM   |         |       | WATER/ AA DRINK / CANDY / CRACKER                      |
| DUVEL MILE: ZAVEL 2         | LONDERZEEL | 35 KM   | 17,5 KM | 10 KM | WATER/ AA DRINK / CANDY / CRACKER / BANANA             |
| WACHTINGSTRAAT              | PUURS      | 40 KM   | 22,5 KM | 15 KM | WATER/ AA DRINK / CANDY / CRACKER                      |

# Supply stations WALK

|                             |            | 42 KM   | 25 KM   | WALK                                                          |
|-----------------------------|------------|---------|---------|---------------------------------------------------------------|
| PIKSTRAAT 58                | LONDERZEEL | 5 KM    | 5 KM    | WATER/ CANDY / CRACKER                                        |
| BROUWERIJ PALM              | LONDERZEEL | 10 KM   | 10 KM   | WATER/ CORNET / CANDY / CRACKER / SULTANA                     |
| PEISEGEMSTRAAT 207          | MERCHTEM   | 15 KM   |         | WATER/ BANANA / CANDY / CRACKER                               |
| BOSTEELS MILE: SNEPPELAAR 5 | LONDERZEEL |         | 15 KM   | WATER/ TRIPEL KARMELIET / CANDY / CRACKER / BANANA / SANDWICH |
| KASTEELSTRAAT 223           | BUGGENHOUT | 20 KM   |         | WATER/ CANDY / CRACKER / SANDWICH / COCA COLA                 |
| EIKENDREEF 77               | BUGGENHOUT | 25 KM   |         | WATER / CANDY / CRACKER / NUTS                                |
| BROUWERIJ BOSTEELS          | BUGGENHOUT | 27,5 KM |         | WATER / TRIPEL KARMELIET / BELGIAN FRIES                      |
| GROTE KOUTERBAAN 4          | BUGGENHOUT | 30 KM   |         | WATER / CANDY / CRACKER                                       |
| DUVEL MILE: ZAVEL 2         | LONDERZEEL | 35 KM   | 17,5 KM | WATER/ DUVEL / BANANA / CANDY / CRACKER / RICE PIE            |
| WACHTINGSTRAAT              | PUURS      | 40 KM   | 22,5 KM | WATER/ CANDY / CRACKER                                        |