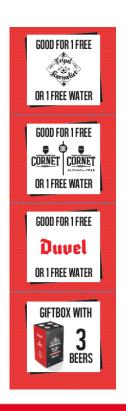

# Tastings & Beer Pack RUN

The participant pack contains vouchers for tasting three beers and the beer pack.

Runners can exchange these vouchers for a free beer or water after crossing the finish at Duvel Moortgat Brewery.

This is also where you can collect the giftbox containing 3 beers (17 & 25 KM) or 6 beers (marathon).

## Tastings & Beer Pack WALK

The participant pack contains vouchers for tasting three beers and the beer pack.

Walkers can exchange these vouchers for a free beer or water <u>along the route</u> at the breweries/ tasting areas or <u>after crossing the finish</u> from Duvel Moortgat Brewery

This is also where you can collect the giftbox of 3 beers (17 & 25 KM) or 6 beers (marathon).