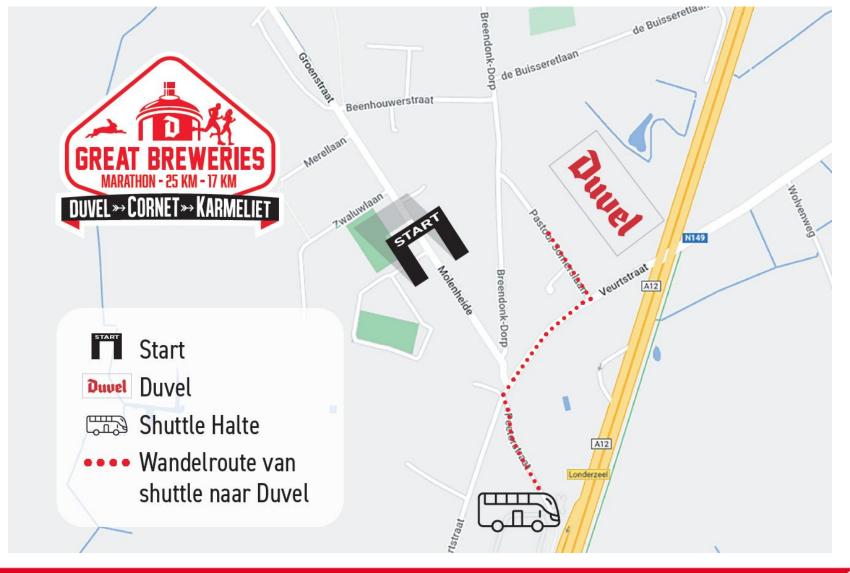

## How to get there?

You can find all accessibility info **HERE**.

Come to the event on your bike or by public transport.

The centre of Breendonk and Veurtstraat car park are NOT available. Plan your trip and allow for extra time to get to the start on time.

For parking & shuttle at Pfizer, you pay 8 euros per car when leaving the parking lot. You can already buy your ticket at the ticket booth on the eventsite.