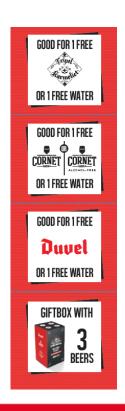

## Tastings & Beer Pack WALK

The participant pack contains vouchers for tasting three beers and the beer pack.

Walkers can exchange these vouchers for a free beer or water <u>along the route</u> at the breweries/ tasting areas or <u>after crossing the finish</u> from Duvel Moortgat Brewery

This is also where you can collect the giftbox of 3 beers (17 & 25 KM) or 6 beers (marathon).